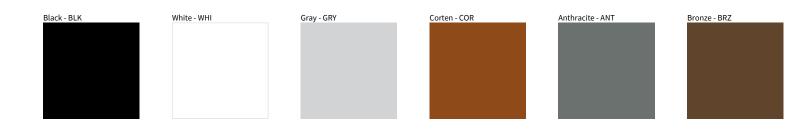

## TRIS POST COLOR FINISH CHART

| PROJECT  |  |
|----------|--|
| ТҮРЕ     |  |
| NOTES    |  |
| QUANTITY |  |
| DATE     |  |

Digital: Not all screens are calibrated the same, and therefore, colors will appear differently between screens.

Physical: When texture is involved, there will be variations in color, character and tone within a product series and between product families.

Zaneen Group Inc. © 2024, T 1800-388-3382, F 416-247-9319, www.zaneen.com